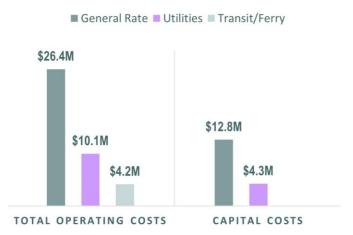

\$58 million  $\rightarrow$  { \$40.7 million Operating costs + \$17.1 million Capital costs