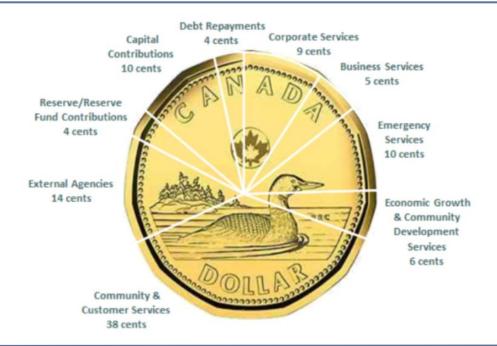

# 2021 Operating Budget How your tax dollar is spent

### Average Monthly Township Tax of \$171

### \$65 Community & Customer Services

\$38 Public Works

Roads, Storm, Waste & Recycling, Streetlights & Sidewalks

\$27 Recreation & Facilities

Parks, Arena, Pool, Recreation Services, Sports fields

\$24 External

OPP & Conservation Authority

\$25 Corporate & Business

Corporate & Business Services, By-law, Council

\$17 Emergency

Fire response, Training, Fleet & Fire Stations

\$30 Investment

Capital, Reserves, Debt

\$10 Economic Growth & Development

Building, Planning, Heritage & Development