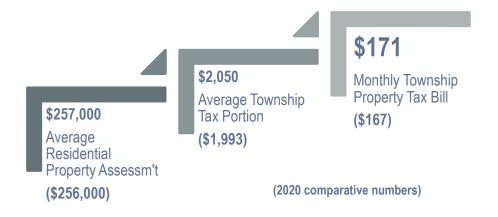

be found on the budget by visiting <a href="mailto:loyalist.ca/budget">loyalist.ca/budget</a>.

# 2021 Operating Budget How your tax dollar is spent



### Average Monthly Township Tax of \$171



### \$65 Community & Customer Services



\$38 Public Works

Roads, Storm, Waste & Recycling, Streetlights & Sidewalks



\$27 Recreation & Facilities

Parks, Arena, Pool, Recreation Services, Sports fields



\$24 External

OPP & Conservation Authority



\$25 Corporate & Business

Corporate & Business Services, By-law, Council



\$17 Emergency

Fire response, Training, Fleet & Fire Stations



\$30 Investment

Capital, Reserves, Debt



\$10 Economic Growth & Development

Building, Planning, Heritage & Development

### TOWNSHIP PORTION of 2021 AVERAGE RESIDENTIAL BILL

2.5% Overall Tax Rate